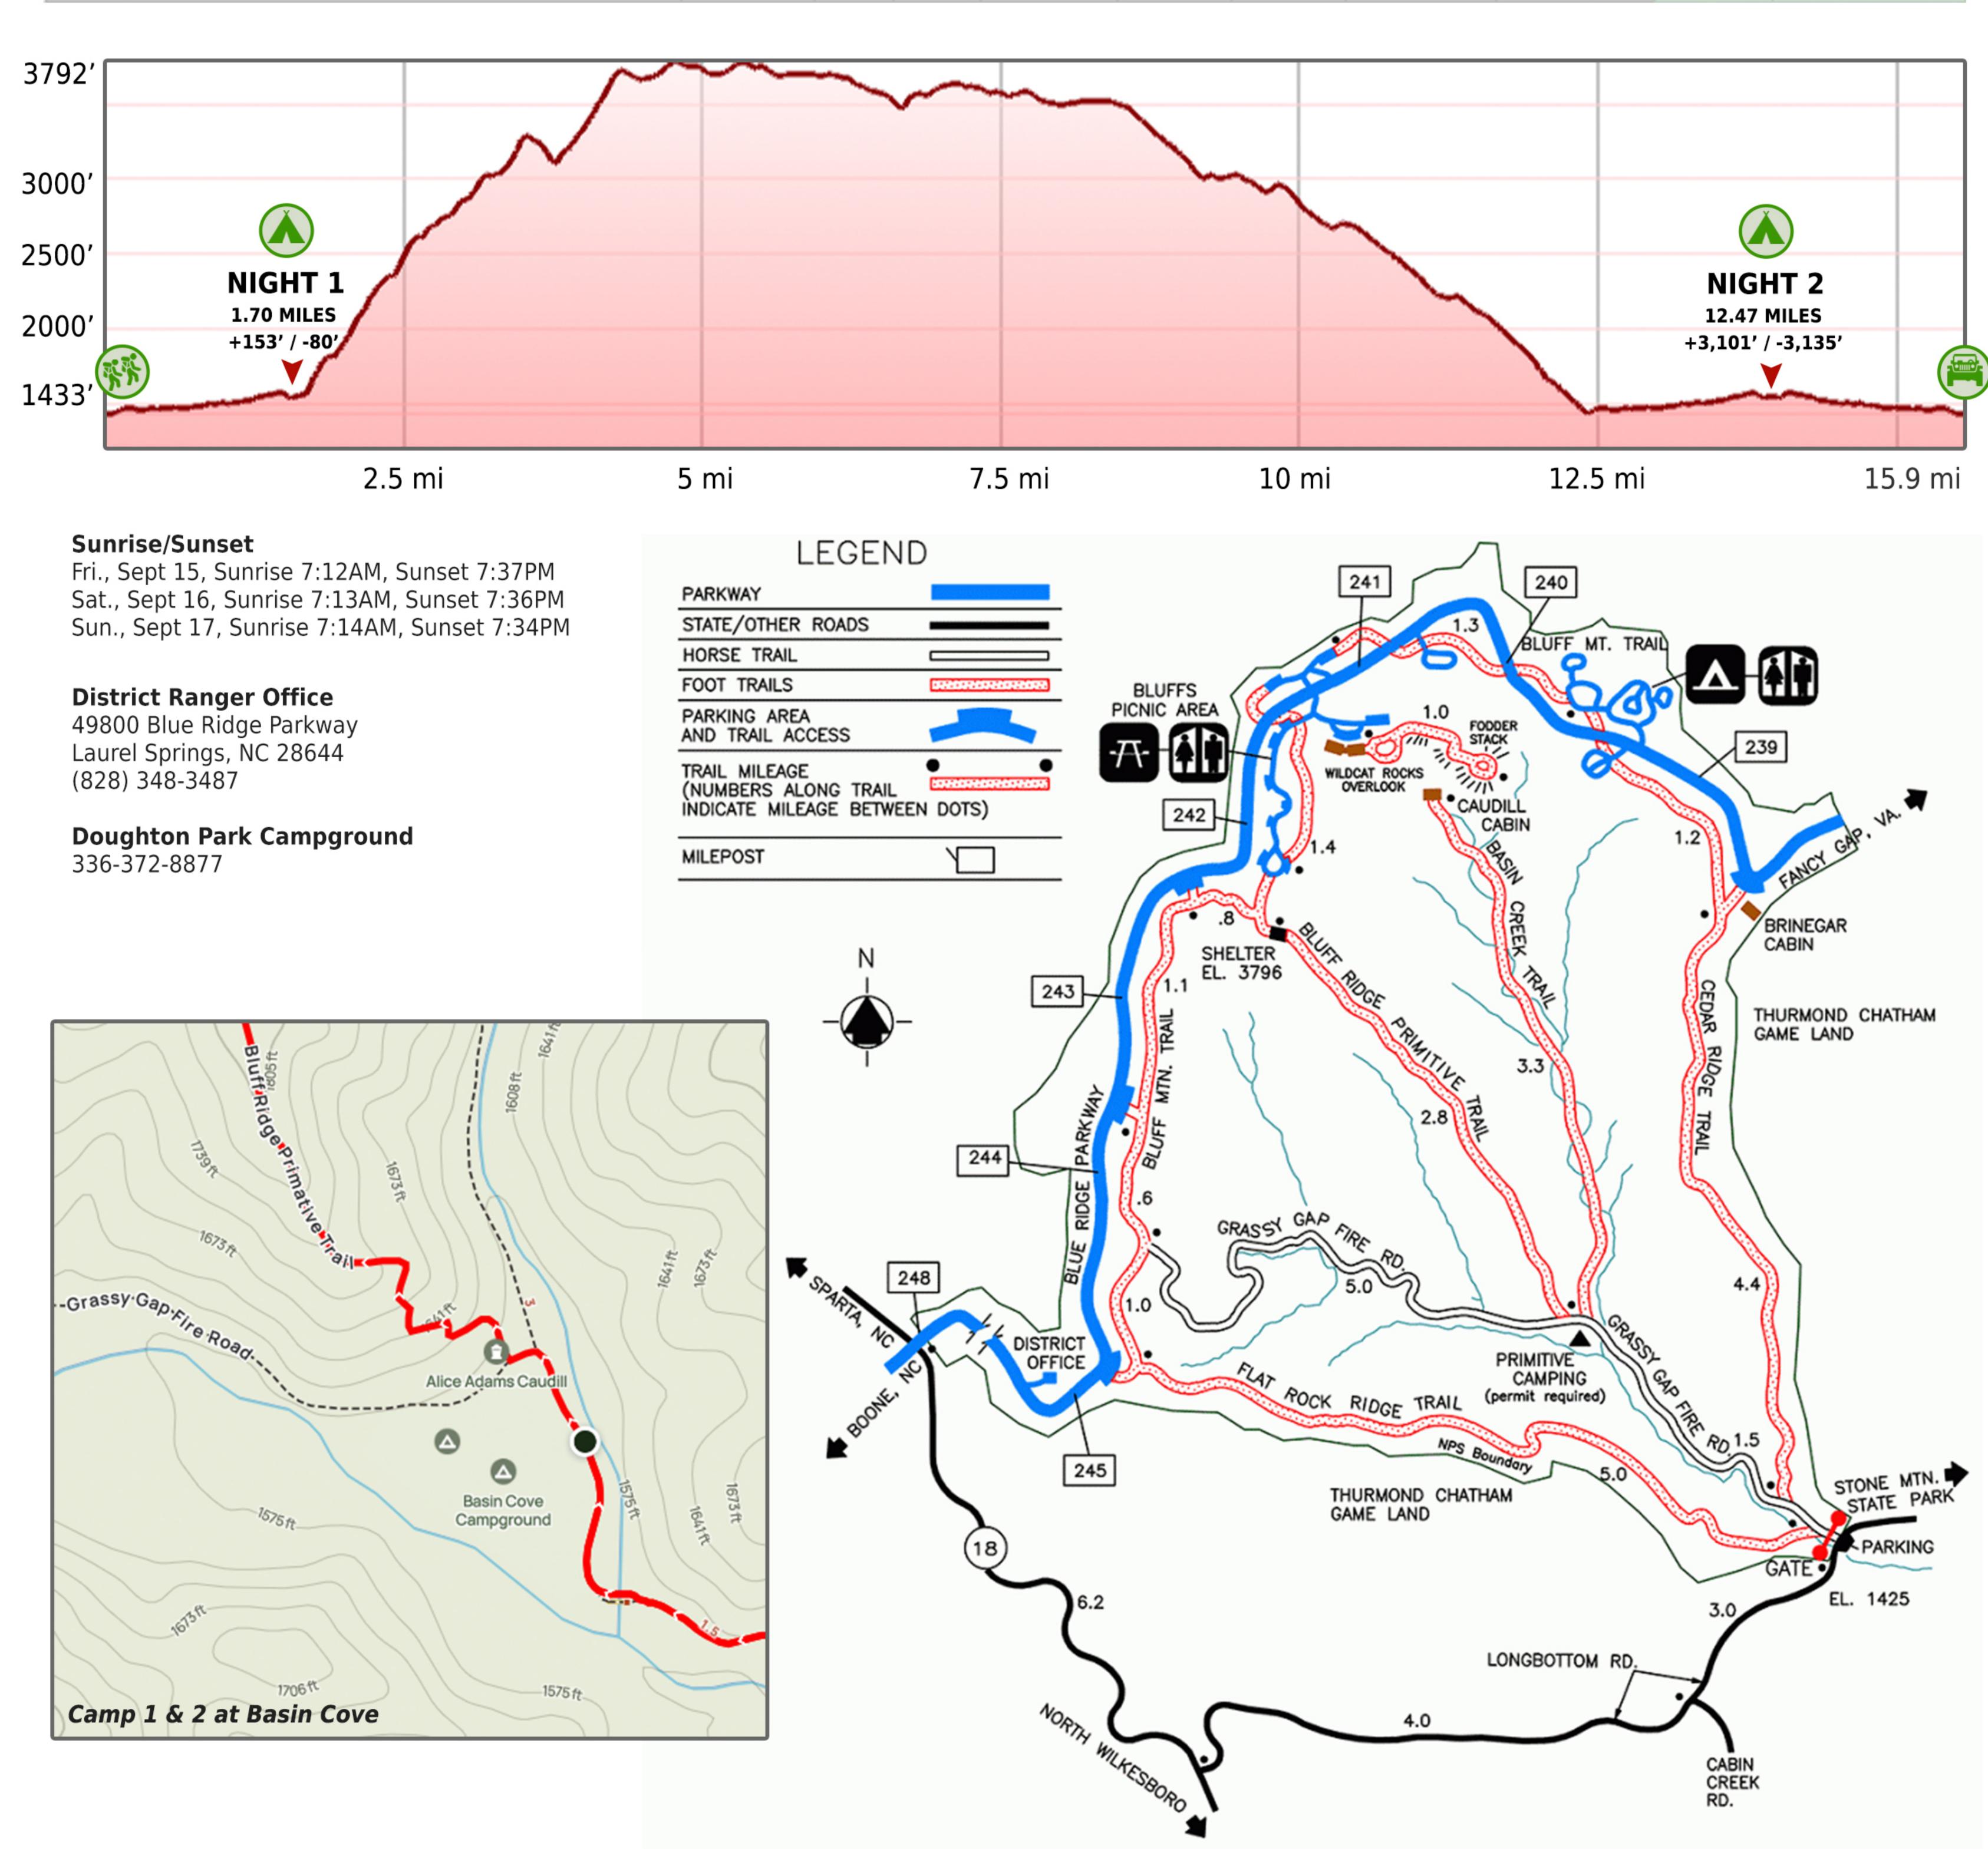

| Location                                         | Distance<br>(leg) | Gain<br>(leg) | Loss<br>(leg) | Distance<br>(overall) | Gain<br>(overall) | Loss<br>(overall) | Day      | Start Time  | Duration | Clock Time<br>Pace: 2 mph |
|--------------------------------------------------|-------------------|---------------|---------------|-----------------------|-------------------|-------------------|----------|-------------|----------|---------------------------|
| Grassy Gap Lot to Cedar Ridge Tr via fire road   | 0.07              | 7             | -0            | 0.07                  | 7                 | -0                | Friday   | 4:00:00 PM  | 0:02:06  | 4:02:06 PM                |
| Cedar Ridge Tr to Basin Cove Campground - Camp 1 | 1.63              | 146           | -80           | 1.70                  | 153               | -80               | Friday   | 4:02:06 PM  | 0:48:54  | 4:51:00 PM                |
| Day & Overall Mileage Sub-Total:                 | 1.70              | 153           | -80           | 1.70                  | 153               | -80               |          |             | 0:51:00  |                           |
| Camp 1 to MST Int via Bluff Ridge Trail          | 2.73              | 2389          | -228          | 4.43                  | 2542              | -308              | Saturday | 8:00:00 AM  | 1:21:54  | 9:21:54 AM                |
| MST Int to Bluffs Restaurant                     | 1.41              | 193           | -253          | 5.84                  | 2735              | -561              | Saturday | 9:21:54 AM  | 0:42:18  | 10:04:12 AM               |
| Bluffs Restaurant to Cedar Ridge Trail Int       | 2.59              | 236           | -382          | 8.43                  | 2971              | -943              | Saturday | 10:04:12 AM | 1:17:42  | 11:21:54 AM               |
| Cedar Ridge Tr to Grassy Gap Fire Road           | 4.16              | 142           | -2174         | 12.59                 | 3113              | -3117             | Saturday | 11:21:54 AM | 2:04:48  | 1:26:42 PM                |
| Grassy Gap Fire Road to Campsite                 | 1.58              | 141           | -98           | 14.17                 | 3254              | -3215             | Saturday | 1:26:42 PM  | 0:47:24  | 2:14:06 PM                |
| Day & Overall Mileage Sub-Total:                 | 12.47             | 3,101         | 3,135         | 14.17                 | 3,254             | -3215             |          |             | 6:14:06  |                           |
| Campsite to Cedar Ridge Tr                       | 1.63              | 80            | -146          | 15.80                 | 3334              | -3361             | Sunday   | 8:00:00 AM  | 0:48:54  | 8:48:54 AM                |
| Cedar Ridge Tr to parking lot                    | 0.07              | 0             | -7            | 15.87                 | 3334              | -3368             | Sunday   | 8:48:54 AM  | 0:02:06  | 8:51:00 AM                |
| Day & Overall Mileage Sub-Total:                 | 1.70              | 80            | -153          | 15.87                 | 3,334             | -3368             |          |             | 0:51:00  |                           |
| Grand Totals:                                    | 15.87             | 3,334         | 3,368         |                       |                   |                   |          | 7:56:06     | Pace:    | 2.0                       |