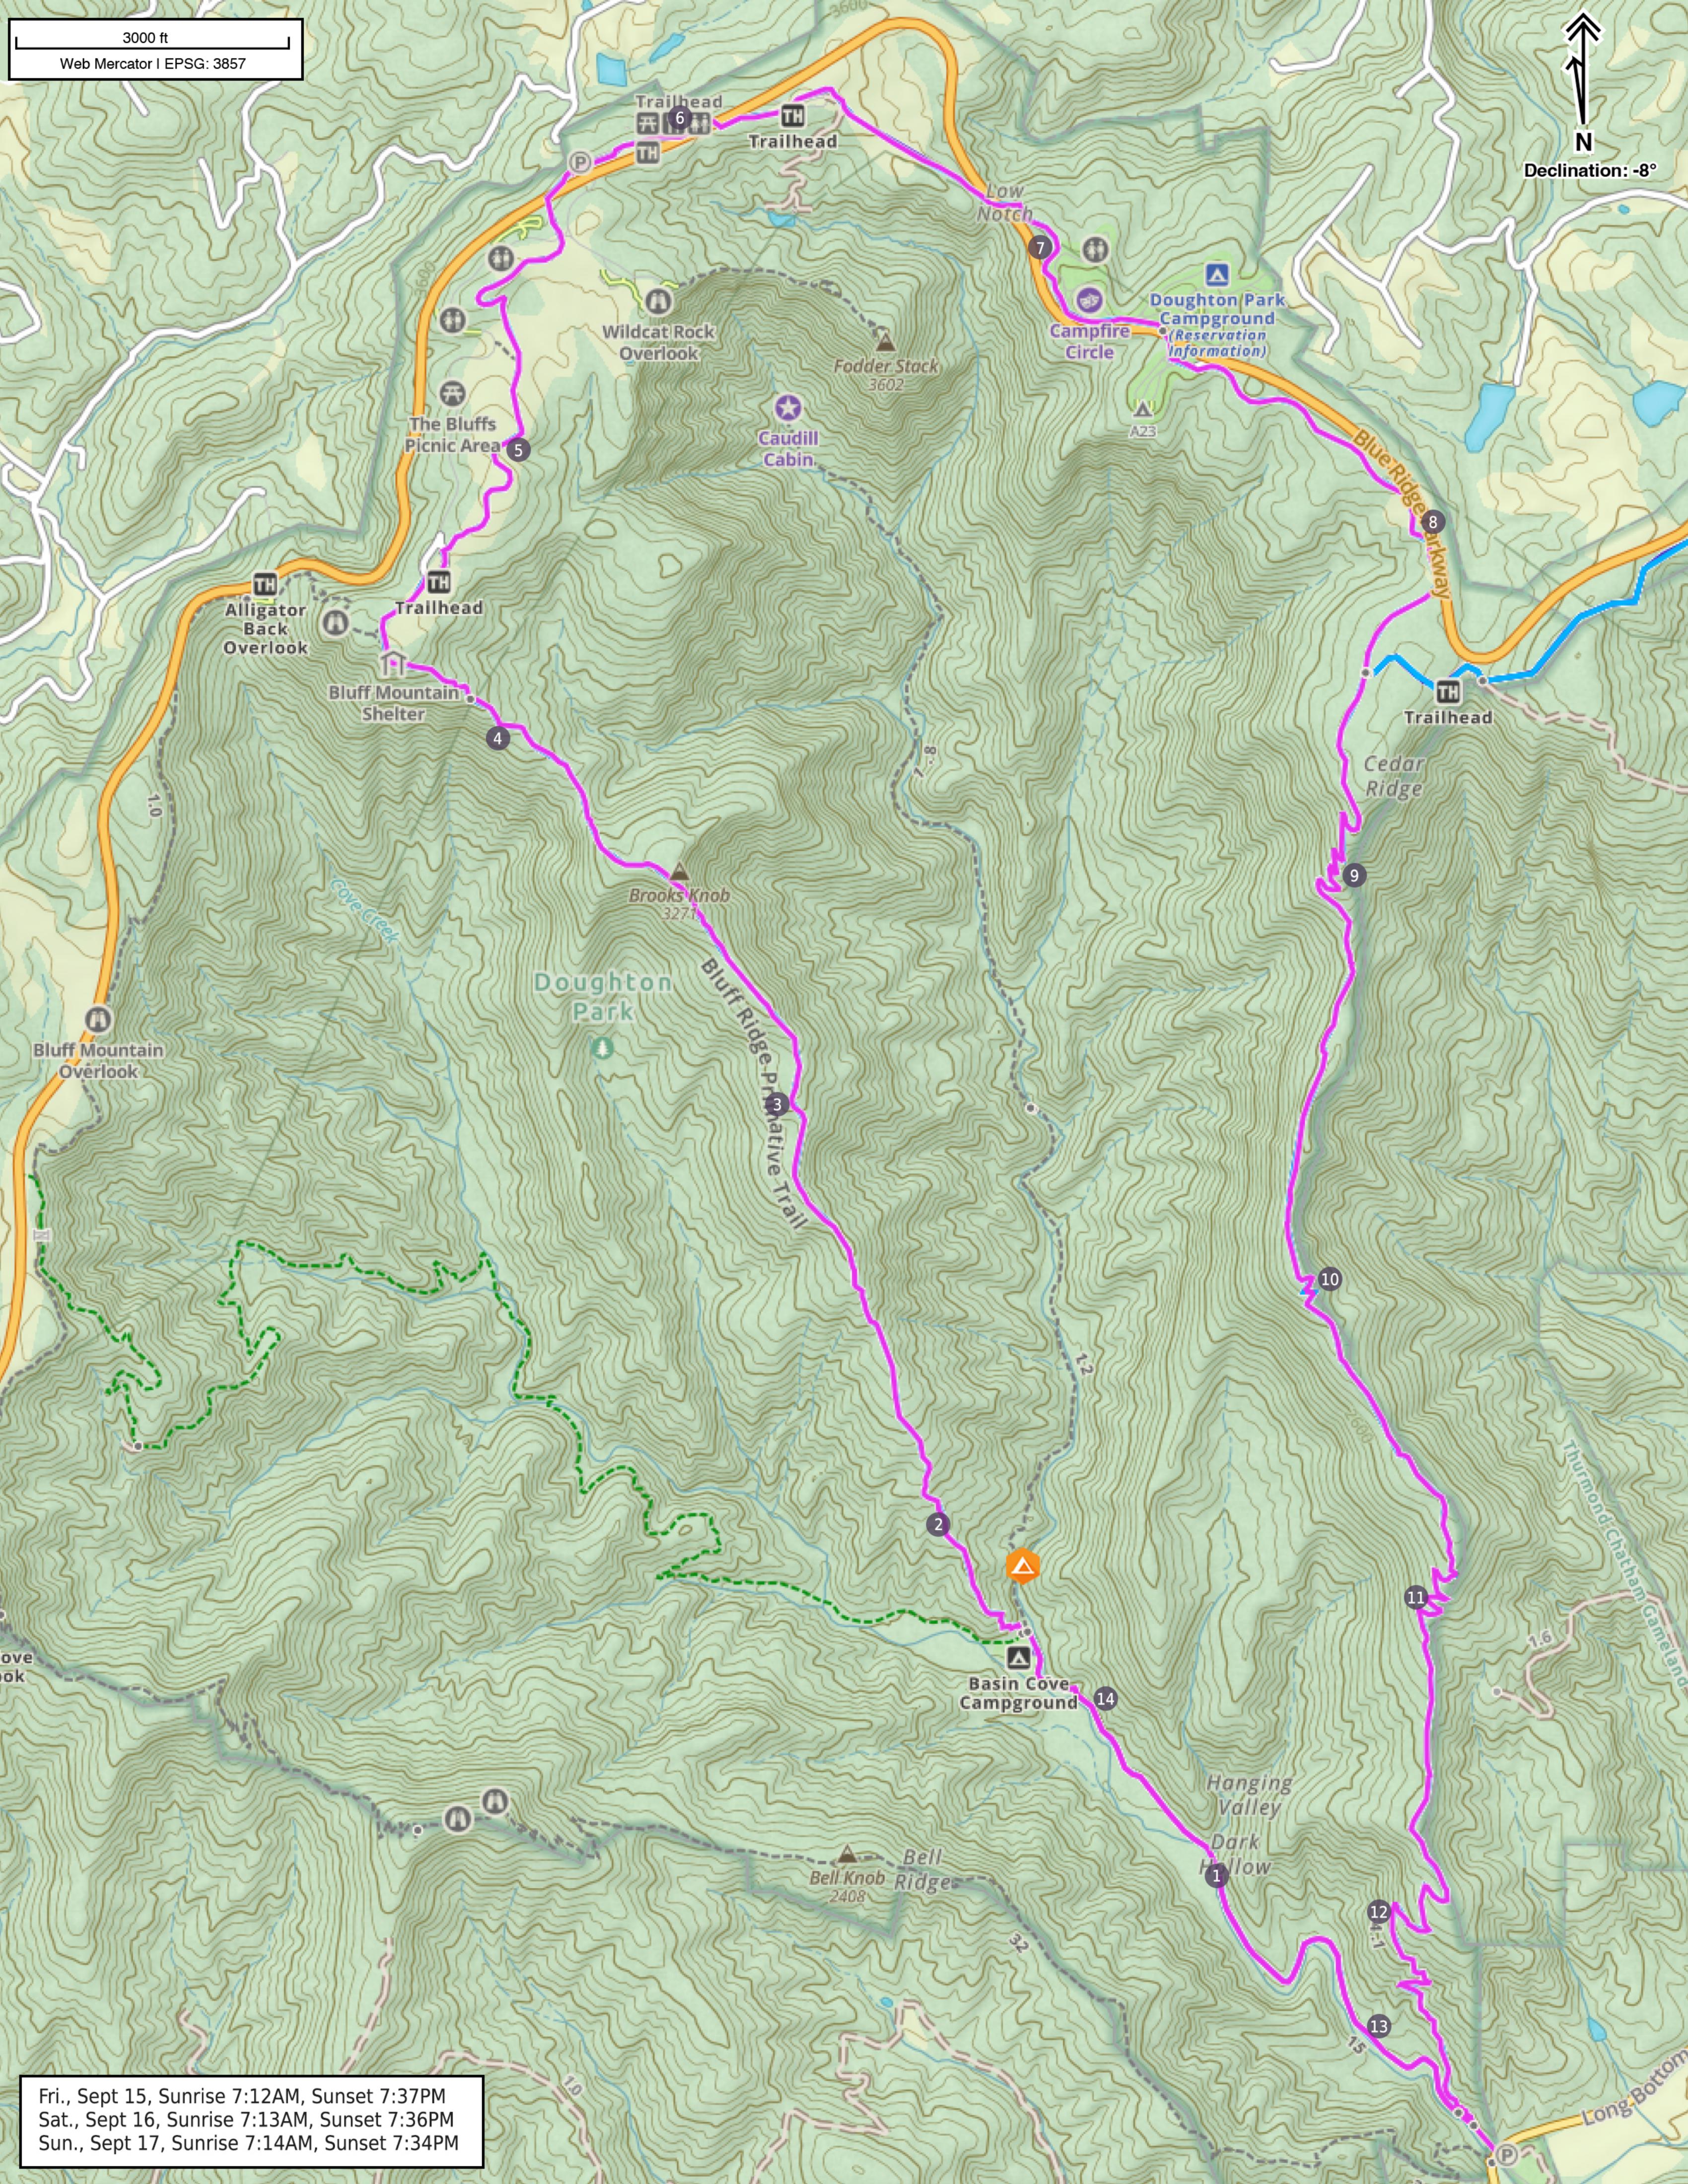

| Location                                         | Distance<br>(leg) | Gain<br>(leg) | Loss<br>(leg) | Distance<br>(overall) | Gain<br>(overall) | Loss<br>(overall) | Day      | Start Time  | Duration | Clock Time<br>Pace: 2 mph |
|--------------------------------------------------|-------------------|---------------|---------------|-----------------------|-------------------|-------------------|----------|-------------|----------|---------------------------|
| Grassy Gap Lot to Cedar Ridge Tr via fire road   | 0.07              | 7             | -0            | 0.07                  | 7                 | -0                | Friday   | 4:00:00 PM  | 0:02:06  | 4:02:06 PM                |
| Cedar Ridge Tr to Basin Cove Campground - Camp 1 | 1.63              | 146           | -80           | 1.70                  | 153               | -80               | Friday   | 4:02:06 PM  | 0:48:54  | 4:51:00 PM                |
| Day & Overall Mileage Sub-Total:                 | 1.70              | 153           | -80           | 1.70                  | 153               | -80               |          |             | 0:51:00  |                           |
| Camp 1 to MST Int via Bluff Ridge Trail          | 2.73              | 2389          | -228          | 4.43                  | 2542              | -308              | Saturday | 8:00:00 AM  | 1:21:54  | 9:21:54 AM                |
| MST Int to Bluffs Restaurant                     | 1.41              | 193           | -253          | 5.84                  | 2735              | -561              | Saturday | 9:21:54 AM  | 0:42:18  | 10:04:12 AM               |
| Bluffs Restaurant to Cedar Ridge Trail Int       | 2.59              | 236           | -382          | 8.43                  | 2971              | -943              | Saturday | 10:04:12 AM | 1:17:42  | 11:21:54 AM               |
| Cedar Ridge Tr to Grassy Gap Fire Road           | 4.16              | 142           | -2174         | 12.59                 | 3113              | -3117             | Saturday | 11:21:54 AM | 2:04:48  | 1:26:42 PM                |
| Grassy Gap Fire Road to Campsite                 | 1.58              | 141           | -98           | 14.17                 | 3254              | -3215             | Saturday | 1:26:42 PM  | 0:47:24  | 2:14:06 PM                |
| Day & Overall Mileage Sub-Total:                 | 12.47             | 3,101         | 3,135         | 14.17                 | 3,254             | -3215             |          |             | 6:14:06  |                           |
| Campsite to Cedar Ridge Tr                       | 1.63              | 80            | -146          | 15.80                 | 3334              | -3361             | Sunday   | 8:00:00 AM  | 0:48:54  | 8:48:54 AM                |
| Cedar Ridge Tr to parking lot                    | 0.07              | 0             | -7            | 15.87                 | 3334              | -3368             | Sunday   | 8:48:54 AM  | 0:02:06  | 8:51:00 AM                |
| Day & Overall Mileage Sub-Total:                 | 1.70              | 80            | -153          | 15.87                 | 3,334             | -3368             |          |             | 0:51:00  |                           |
| Grand Totals:                                    | 15.87             | 3,334         | 3,368         |                       |                   |                   |          | 7:56:06     | Pace:    | 2.0                       |